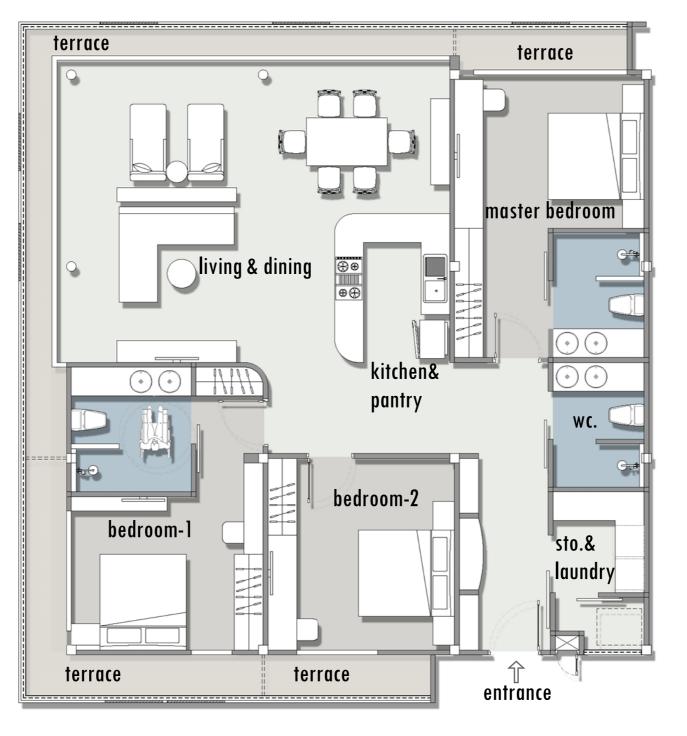

## **Internal Utility Space**

| 1. Living , Dining<br>Kitchen & Pantry | <b>.</b>      | sq.m. |
|----------------------------------------|---------------|-------|
| 2. Storage & Lau                       | undry 6.00    | sq.m. |
| 3. WC.                                 | 5.60          | sq.m. |
| 4. Bedroom-1                           | 23.40         | sq.m. |
| 5. Bedroom-2                           | 15.60         | sq.m. |
| 6. Master Bedro                        | om 23.30      | sq.m. |
| Total                                  | <u>144.30</u> | sq.m. |

## **External Utility Space**

| 1. Terrace         | 29.00        | sq.m. |
|--------------------|--------------|-------|
| 2. Carpark Storage | 6.25         | sq.m. |
| Total              | <u>35.25</u> | sq.m. |